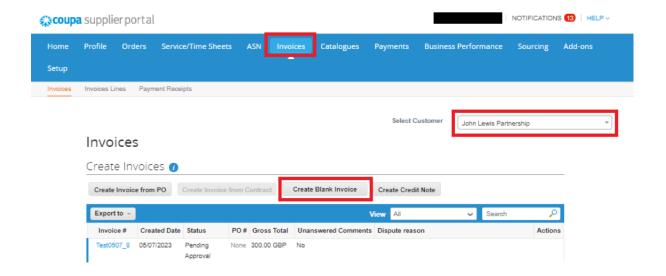

**Step 6 -** To do this, navigate to **Invoices** from the toolbar across the top and then select **Create Blank Invoice**.

**Step 7 -** Complete the invoice as you would normally, please see the guide <u>here</u>. Ensure you skip the first 3 steps.