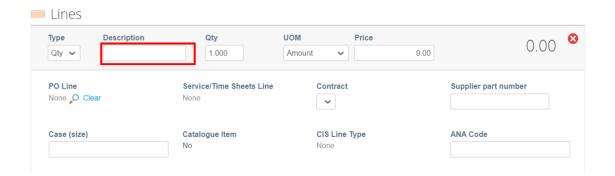

**Important** - Enter the PO number you have been given on the Invoice Line **Description** field for reference purposes. Without a PO number reference, the invoice could fail integration and may cause delays to payment.