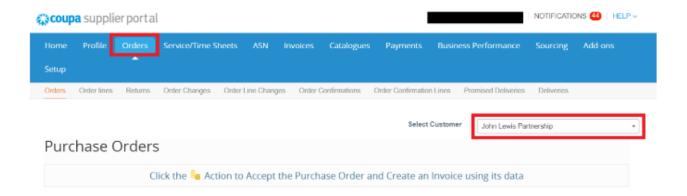

## **Navigation**

- **Step I** Login to Coupa Supplier Portal and select **Orders** from the toolbar across the top.
- **Step 2** Ensure the **John Lewis Partnership customer profile** is showing for the specific supplier account you are querying. On this page a full list of purchase orders will show that have been raised since the launch of Coupa for the selected supplier account.

If your supplier account under the John Lewis Partnership customer profile does not appear as an option on step 2 you will need to request your internal **Coupa Administrator** user for this **John Lewis Partnership customer profile**, to invite you as a user for this supplier account. Following our <u>User Management guide</u> will show you how.